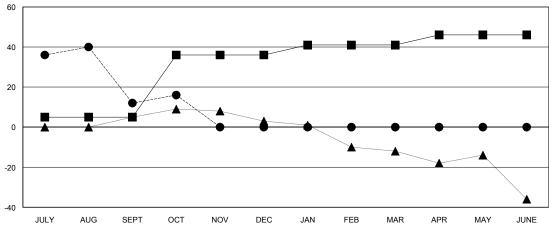

## GOALS AND ACTUAL MEMBERS CUMULATIVE

| -■-   | CURRENT YEAR GOALS FOR NEW |
|-------|----------------------------|
| MEMAD | EDE                        |

CURRENT YEAR ACTUAL MEMBERS

- ▲ - LAST YEAR ACTUAL MEMBERS