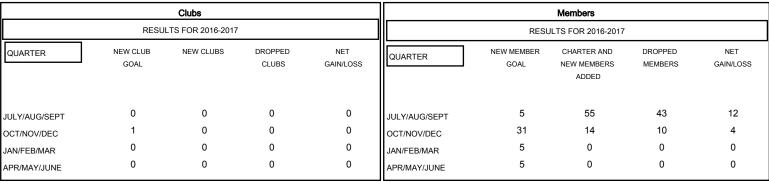

| DROPPED CLUBS: 0 |   | 23 CLUBS OF 63 ADDED 1 OR MORE<br>NEW MEMBERS | GENDER DISTRIBUTION  MALE 804 (61.56%) |              |
|------------------|---|-----------------------------------------------|----------------------------------------|--------------|
| DROPPED MEMBERS  |   |                                               | FEMALE                                 | 502 (38.44%) |
| DECEASED         | 6 | CLICK HERE FOR HEALTH                         | FAMILY UNIT MEMBERS                    |              |
| OTHER 47         |   | ASSESSMENT DATA                               | HEAD OF HOUSEHOLD                      |              |
|                  |   |                                               |                                        |              |